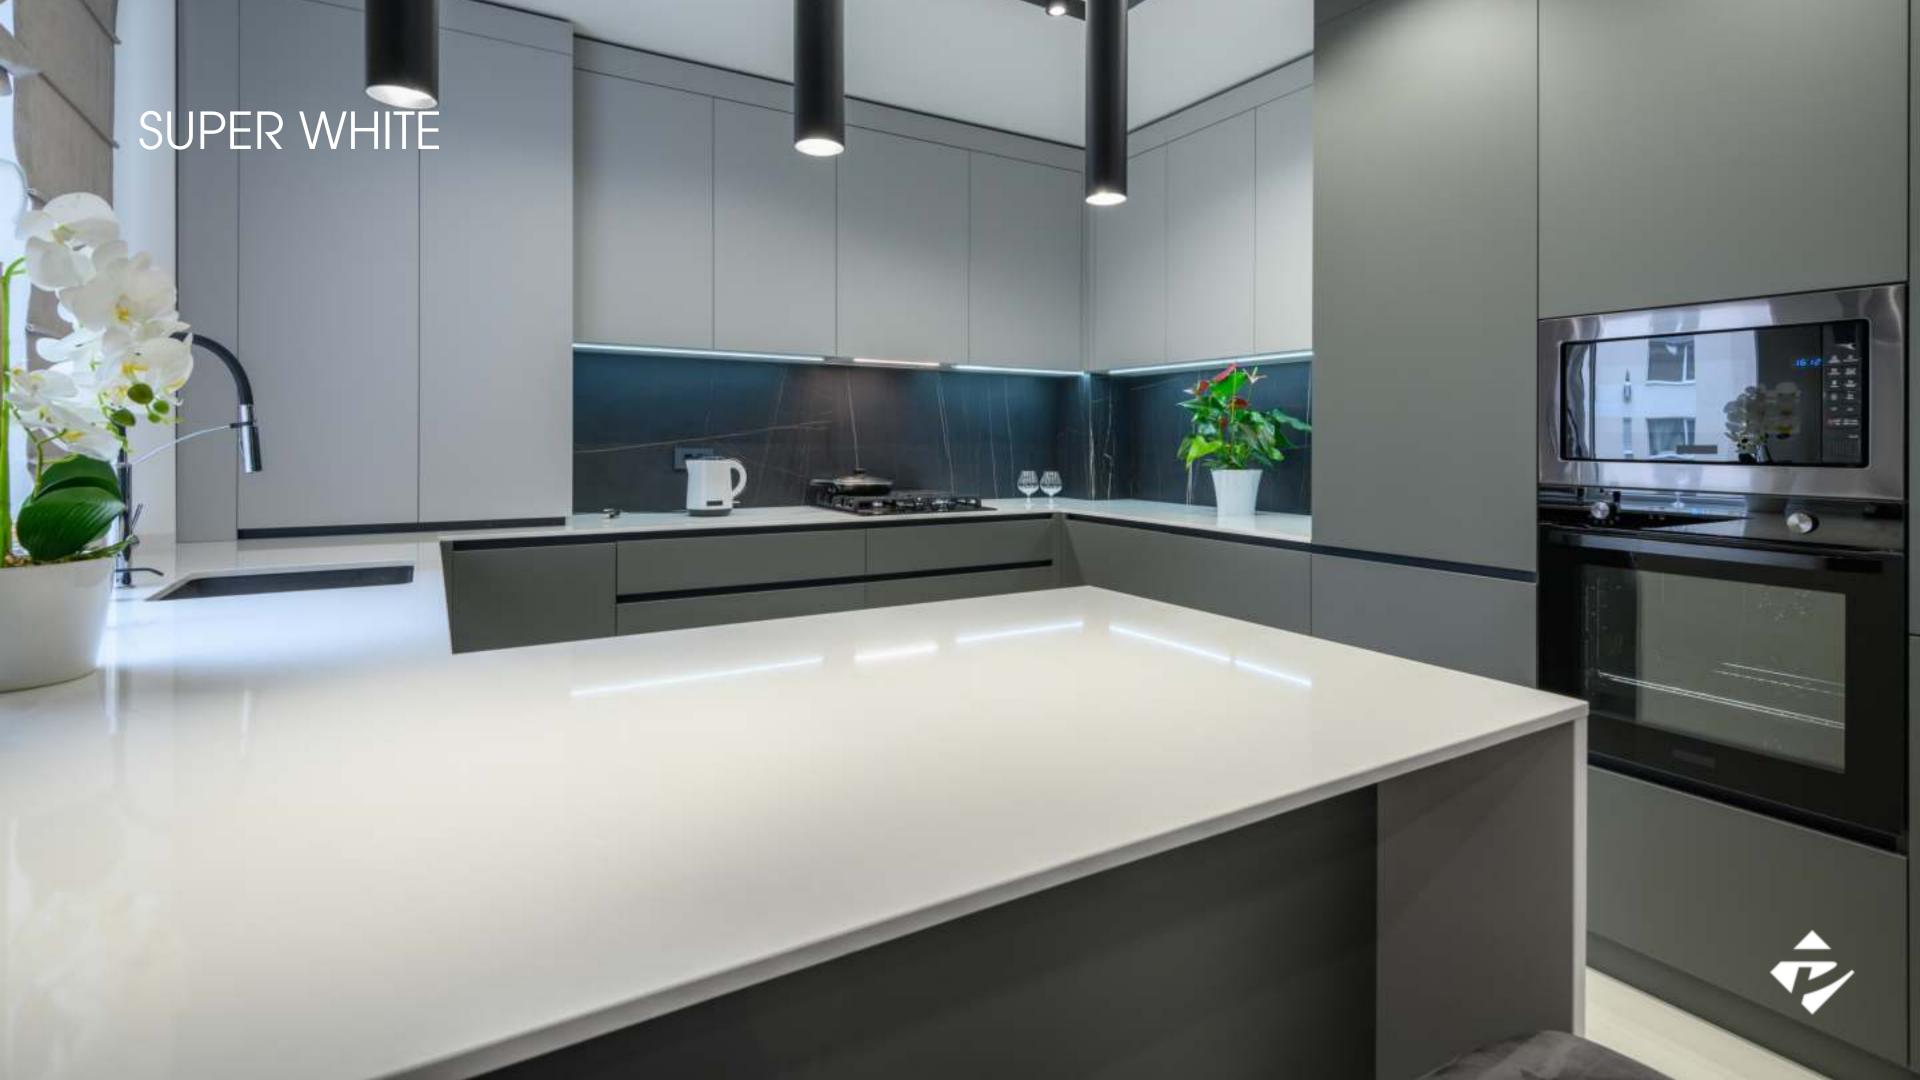

## Extended Purposes

Kitchen Countertops

Backsplash

Bar Counter

Dinner Tables

Flooring

Fireplace

Window Sills

Walls

Vanity Tops

Shower Cubicles