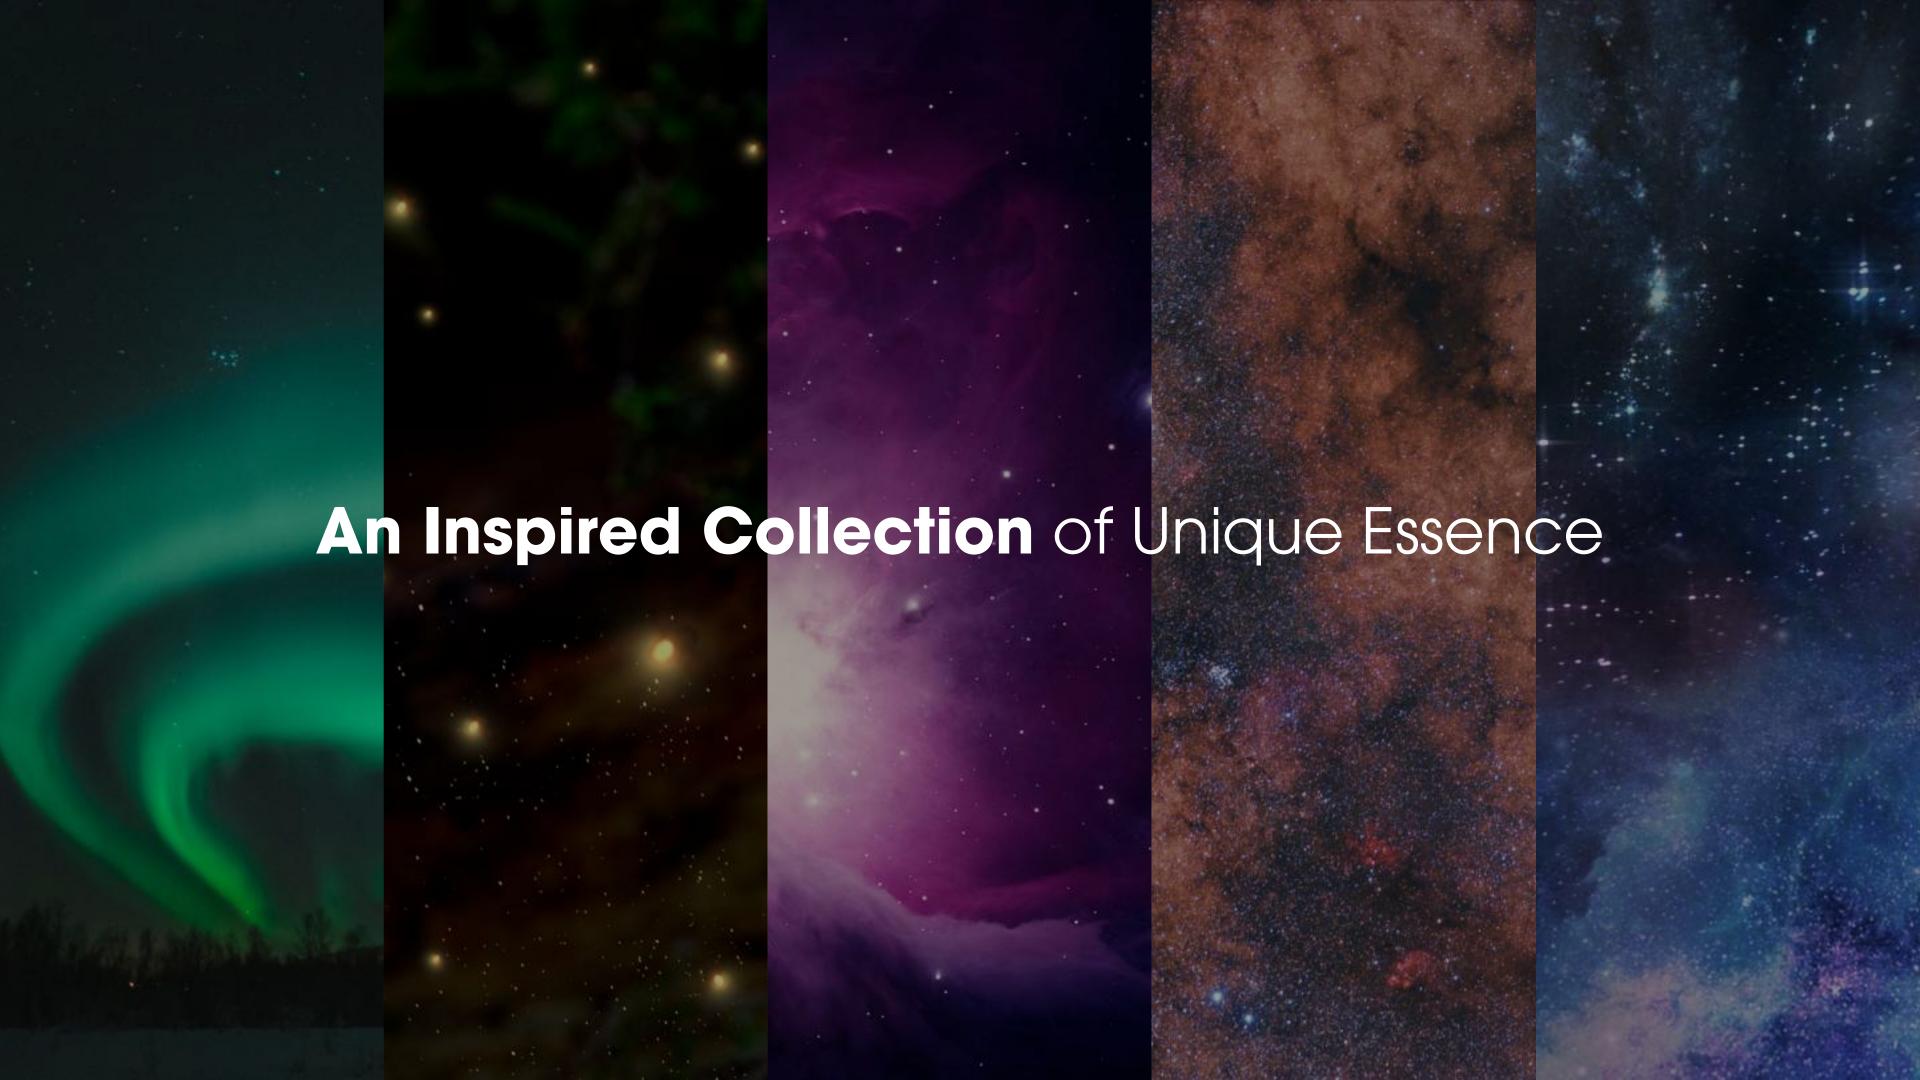

## Nebula

The Nebula Series, an allure of veiny patterns dancing across surfaces, offering a cosmic blend of elegance and intrigue in a spectrum of captivating colors.

Powered by

Powered by

Powered by

Powered by

## Kosmic

Where nature's canvas intertwines with the vibrant hues of the cosmos. Picture a spectrum of colors dancing in harmonious chaos, akin to a galaxy's intricate patterns unfolding before your eyes.

## Celestia

The Celestia Series, an allure of veiny patterns dancing across surfaces, creating a celestial dance of subtle hues and timeless elegance.

Stain-resistant

Powered by

Silken

Celestia Series

## Luminara

The Luminara series seamlessly weaves vibrant hues and intricate patterns into a mesmerizing tapestry, unveiling a captivating kaleidoscope of brilliant colors.

Nova

Luminara Series

Stain-resistant

## Aurora

The Aurora series, a symphony of monochromes and delicate speckles. Each surface tells a story of understated elegance and modern sophistication.

Stain-resistant

Powered by

Brilliant White

Aurora Series