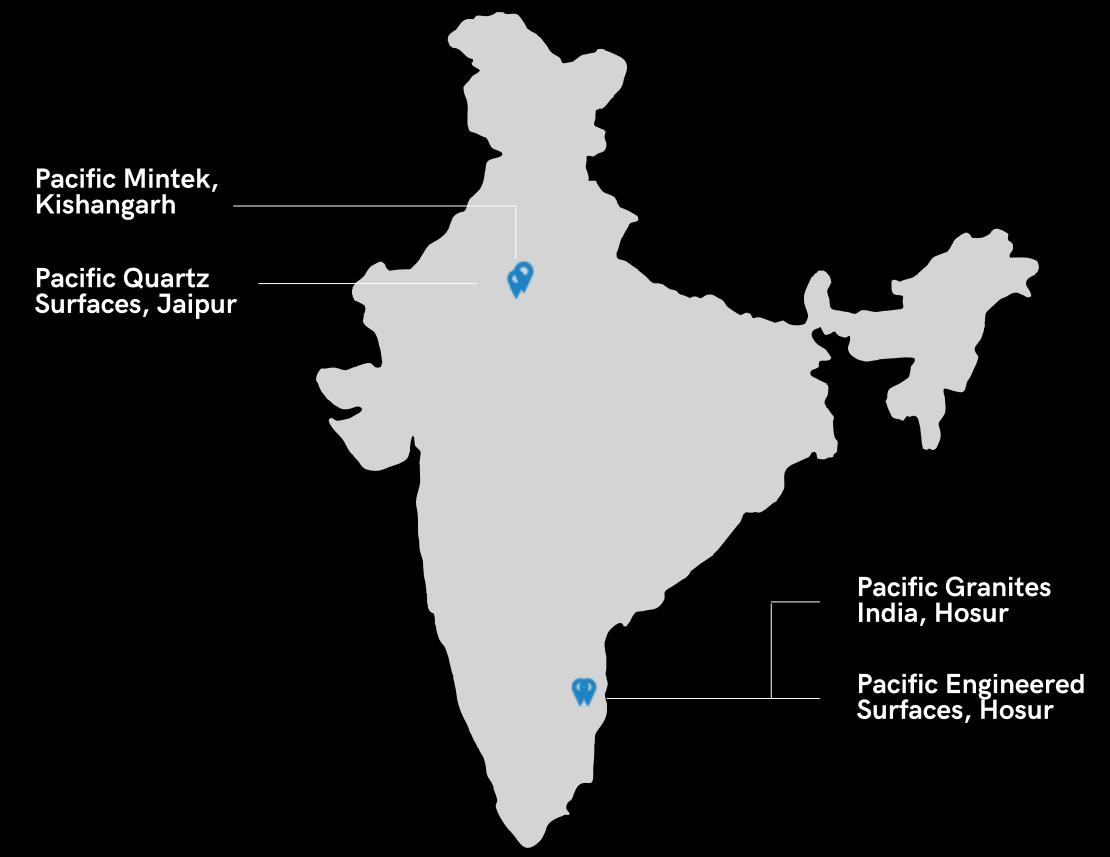

Container 21.5 T Super Jumbo Size *            | 60          | 41          | slabs |
| Container 25 T Super Jumbo Size *              | 71          | 49          | slabs |
| Container 27 T Super Jumbo Size *              | 77          | 52          | slabs |
| Approximate weight per slab Super Jumbo Size * | 350 kg      | 510 kg      | slab  |

<sup>\*</sup> Actual slab weight may vary based on color variations, resulting in fluctuations in the number of slabs.











## Our journey has only just begun

Our first slab using the innovative Breton technology, is worth a thousand days of relentless work, dreams, challenges, and breakthroughs.

This slab isn't just a symbol of what PACIFIC can achieve—it's a testament to the collective spirit of everyone involved.









### Locations





# MADE TO EXCEL FOR OUR PARTNER IN EVERY SPACE