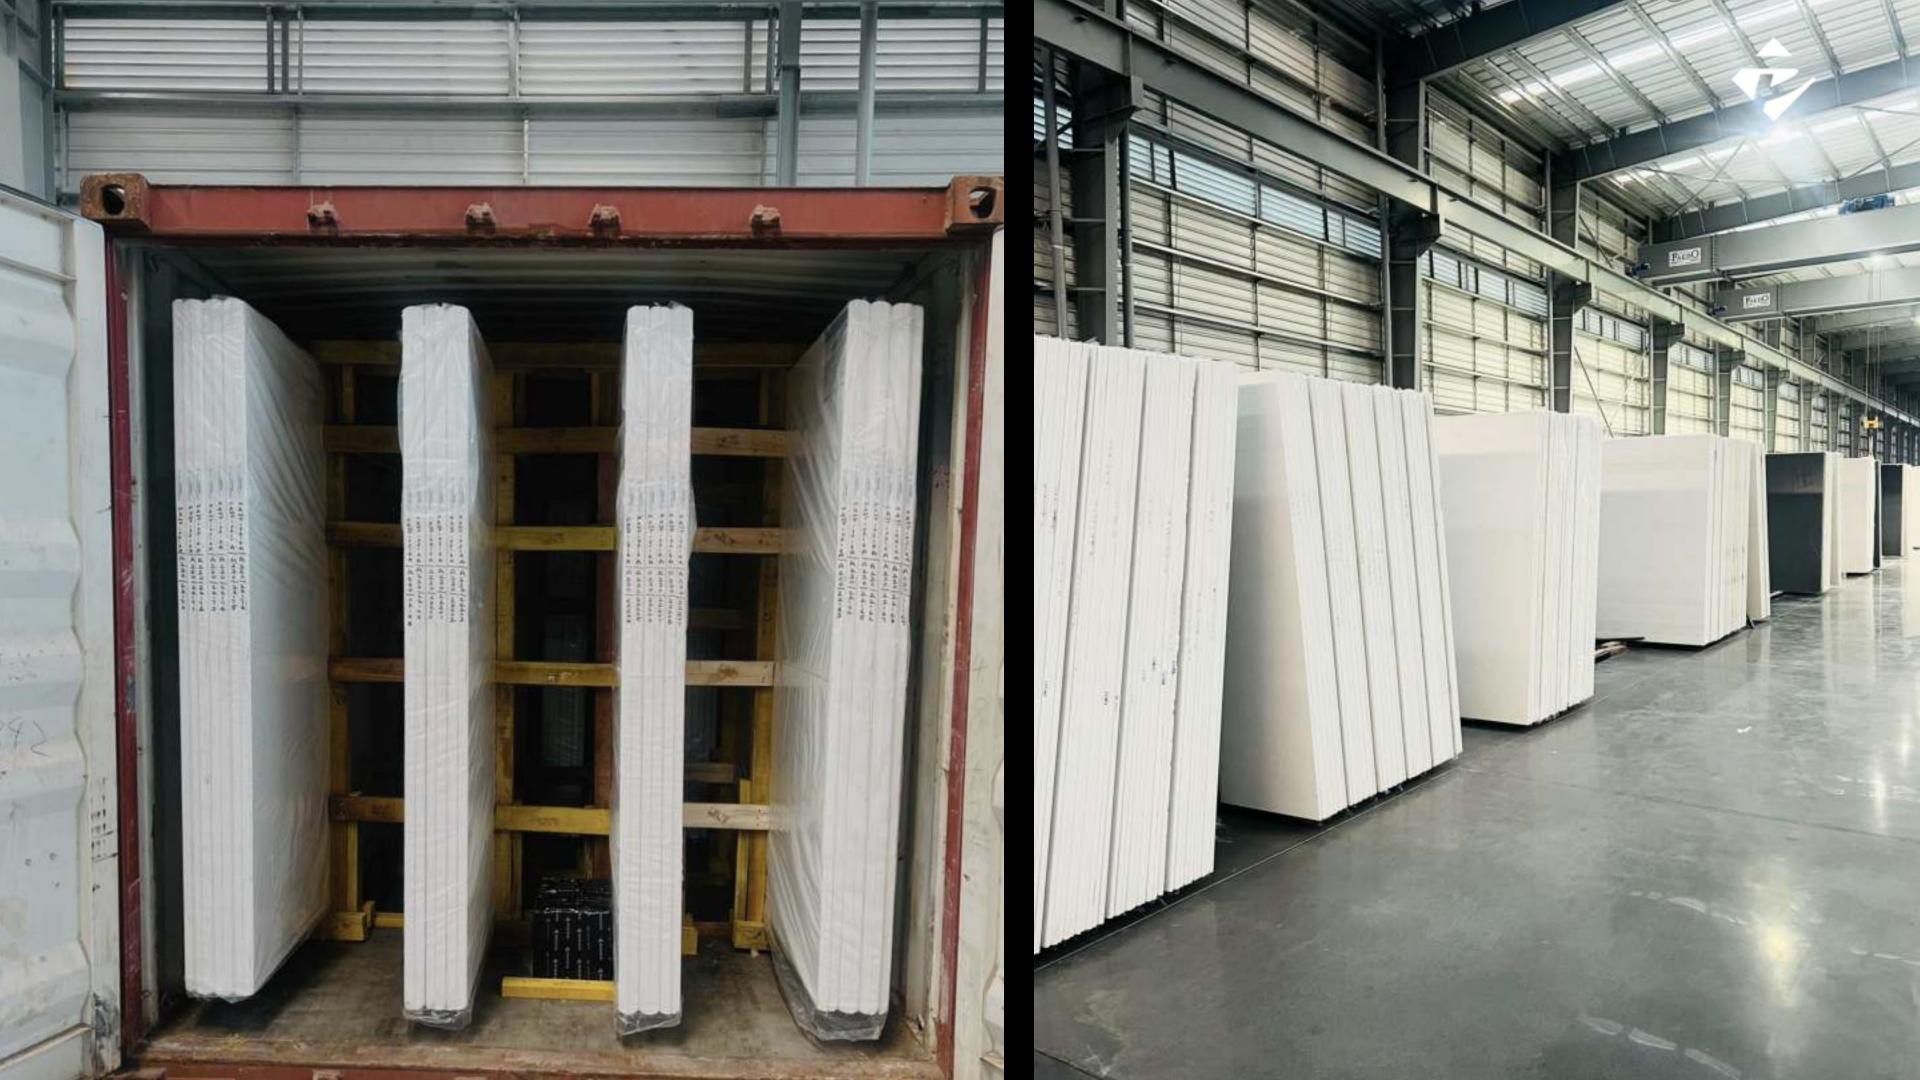

### Packing Information

|                                                | <u>2 CM</u> | <u>3 CM</u> |       |
|------------------------------------------------|-------------|-------------|-------|
| 1 crate Super Jumbo Size is equivalent to      | 12          | 8           | slabs |
| Container 19.9 T Super Jumbo Size *            | 55          | 37          | slabs |
| Container 21.5 T Super Jumbo Size *            | 60          | 41          | slabs |
| Container 25 T Super Jumbo Size *              | 71          | 49          | slabs |
| Container 27 T Super Jumbo Size *              | 77          | 52          | slabs |
| Approximate weight per slab Super Jumbo Size * | 350 kg      | 510 kg      | slab  |

<sup>\*</sup> Actual slab weight may vary based on color variations, resulting in fluctuations in the number of slabs.