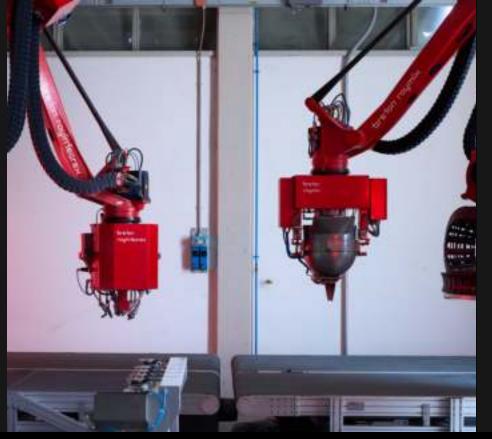

Robots for crafting exotic designs

A Sublime Creation from Nature's Finest Essence

#### **Automation**

Robots to produce exotic, natural looking and studio design quartz slabs to ensure world-class quality with maximum speed and precision

# Robots for Crafting Exotic Designs

Unleashing the potential of automation, we have integrated robots into our production processes to **create intricate and exotic designs**. Our skilled craftsmen work alongside these robotic assistants, combining their expertise with the precision and efficiency of automation. This synergy between human craftsmanship and technological innovation enables us to craft breath-taking designs that captivate and inspire.