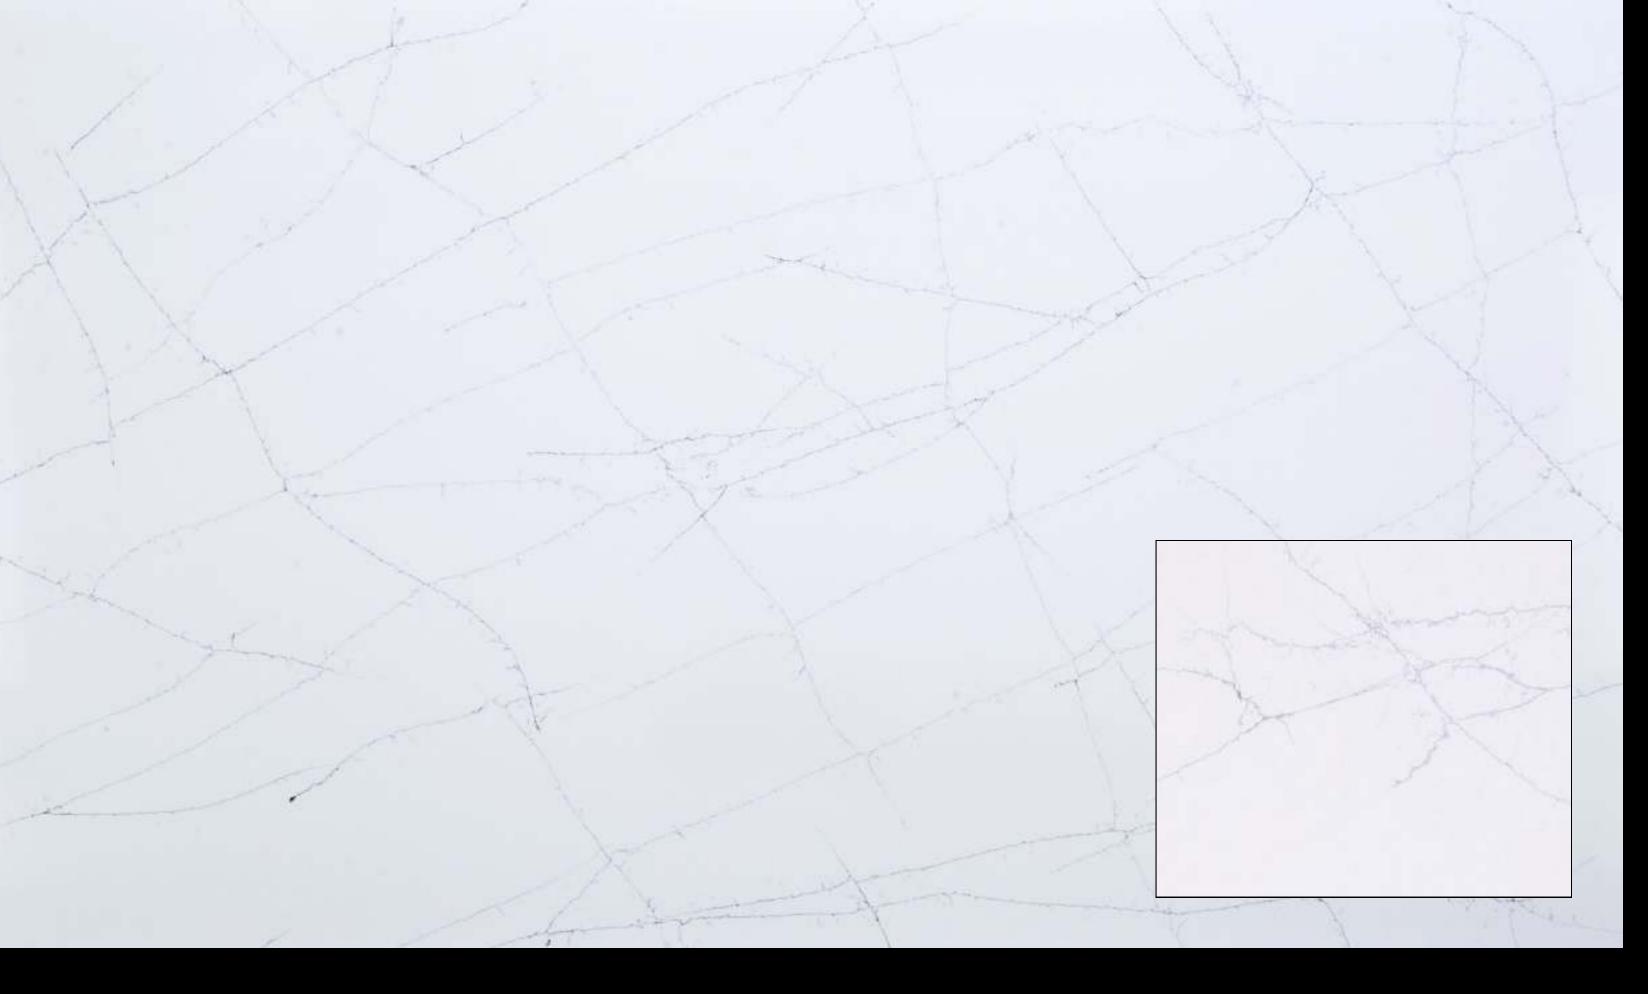

## Celestia

The Celestia Series, an allure of veiny patterns dancing across surfaces, creating a celestial dance of subtle hues and timeless elegance.

Stain-resistant

Powered by

Silken

Celestia Series