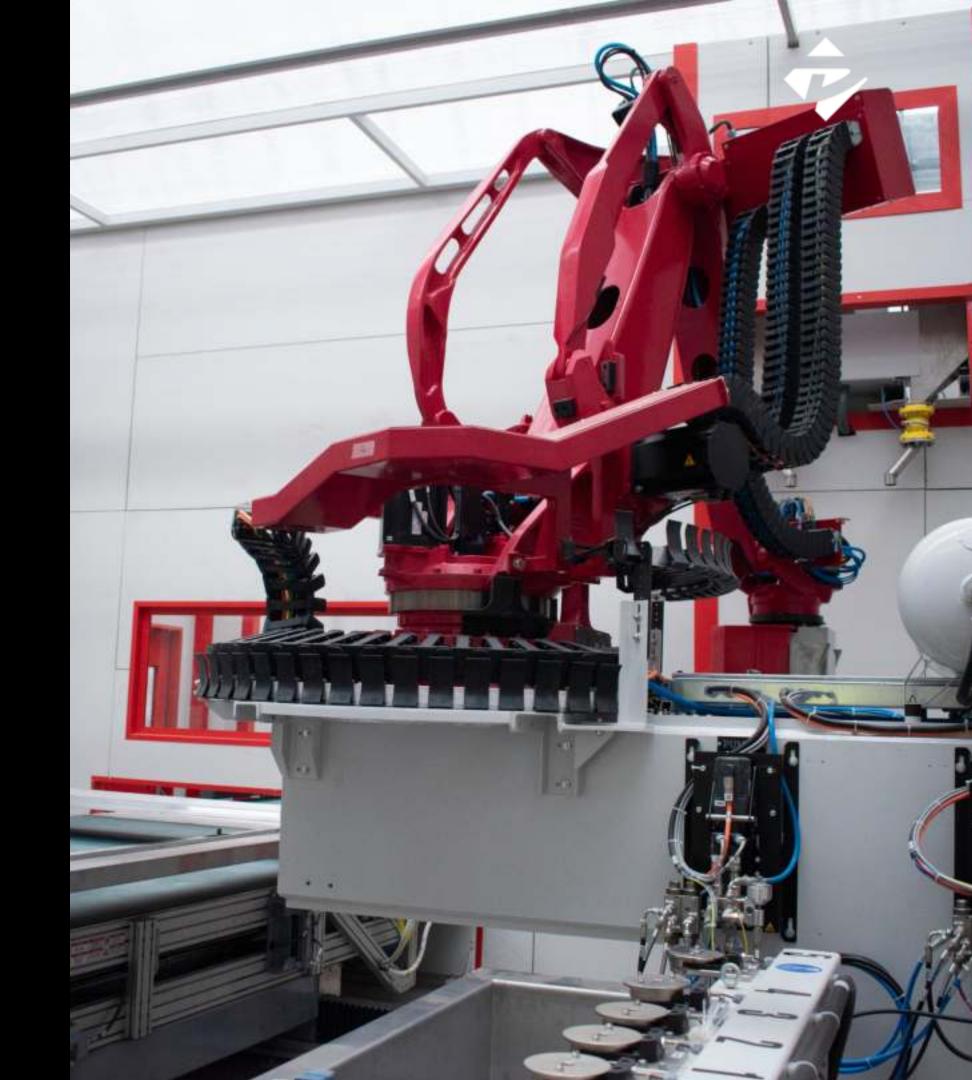

# Robots for Crafting Exotic Designs

Unleashing the potential of automation, we have integrated robots into our production processes to **create intricate and exotic designs**. Our skilled craftsmen work alongside these robotic assistants, combining their expertise with the precision and efficiency of automation. This synergy between human craftsmanship and technological innovation enables us to craft breath-taking designs that captivate and inspire.

#### **Automation**

Robots to produce exotic, natural looking and studio design quartz slabs to ensure world-class quality with maximum speed and precision