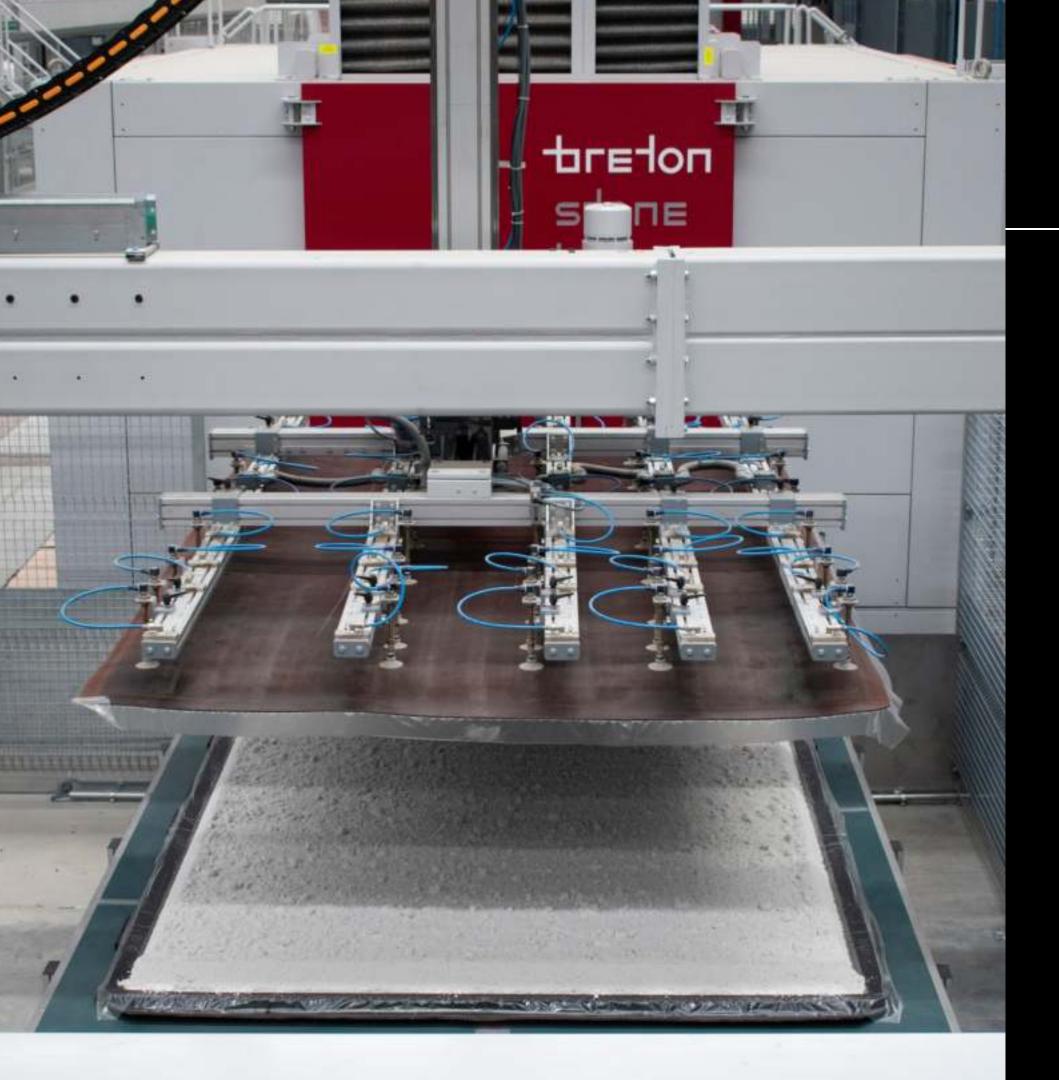

#### **Automation**

Robots to produce exotic, natural looking and studio design quartz slabs to ensure world-class quality with maximum speed and precision

# Robots for Crafting Exotic Designs

Unleashing the potential of automation, we have integrated robots into our production processes to **create intricate and exotic designs**. Our skilled craftsmen work alongside these robotic assistants, combining their expertise with the precision and efficiency of automation. This synergy between human craftsmanship and technological innovation enables us to craft breath-taking designs that captivate and inspire.

#### **High-speed** Production Line

With our high-speed production line, we have significantly accelerated the manufacturing process without compromising on quality. Our plant boasts an impressive capacity to meet the ever- growing demands of our clients, ensuring timely delivery and superior craftsmanship. From cutting to polishing, our automated systems guarantee precision and consistency in every slab.