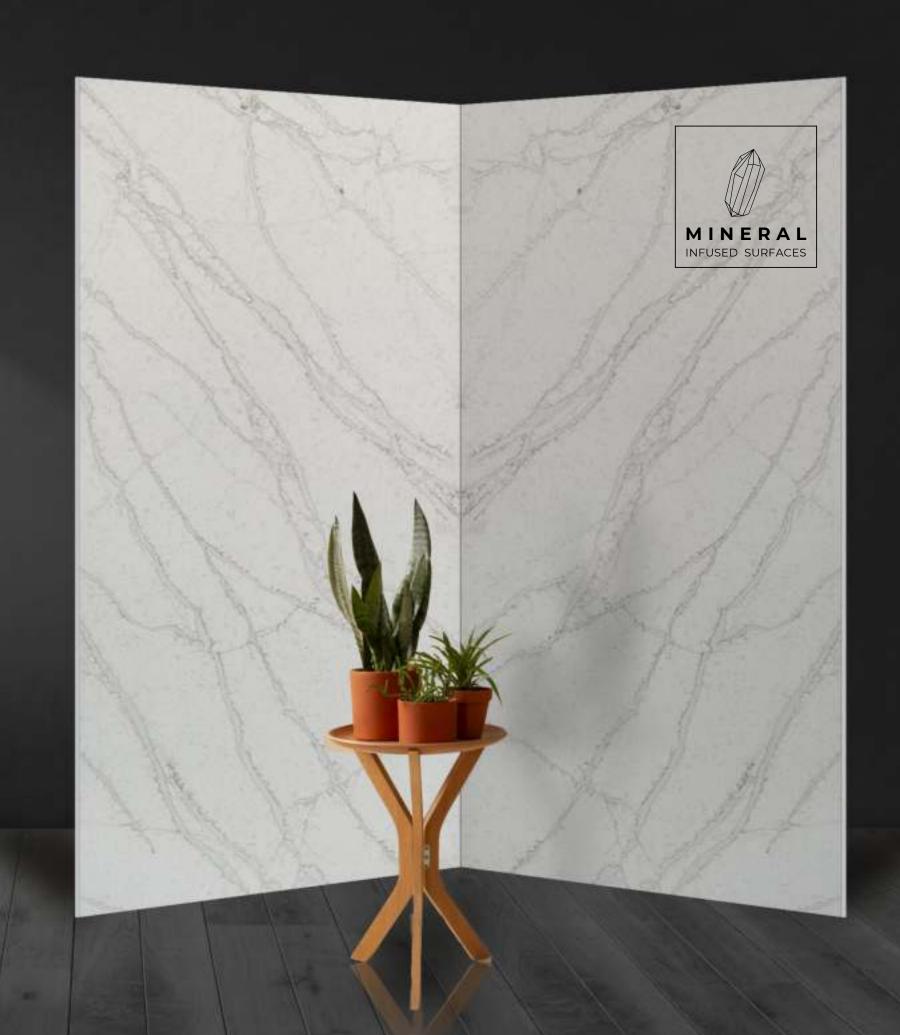

At PACIFIC, we understand that you envision stunning and long-lasting kitchen worktops, stairs, floors, or wall coverings without getting lost in technical details. Our **mineral infused surfaces** offer **exceptional durability**, timeless beauty, and effortless maintenance. Experts, along with nature's own tests, ensure the quality you desire.

### Extended Beauty

Our Quartz Palette is inspired from the vision of thinking big. The Super Jumbo size can embellish and adorn living and work spaces all around you.

Size & Thickness

2 CM

3 CM

Finishes

- Polished
- Suede
- Matte

137 in / 348 cm